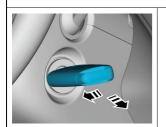

#### 3. Disable Direct Hazards / Safety Regulations

1. Turn the ignition key to the "OFF" position and take out the key

or

press the start/ stop button.

2. Using appropriate tools, disconnect the 12V battery from the vehicle electrical system in the engine.

First disconnect the negative pole (-) and then the positive (+).