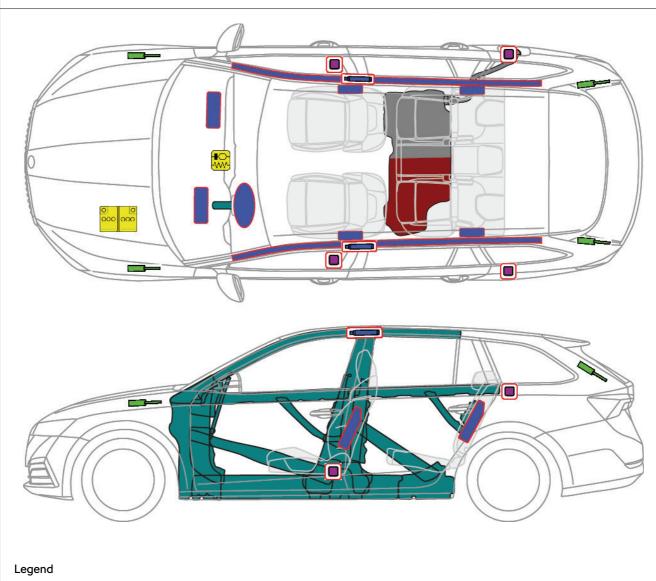

#### 1. Identification / Recognition

Please pay attention to the illustrations on page 74.

#### 4. Access to the Occupants

Please pay attention to the zones with high rigidity on page 74.

| ID No.  | Version No. | Version date | Page |
|---------|-------------|--------------|------|
| TMB- NX | 06          | 02/2020      | 75   |

#### 5. Stored Energy / Liquids / Gases / Solids

Fuel tank - petrol engine

or

Fuel tank - diesel engine