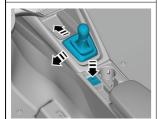

#### 2. Immobilisation / Stabilisation / Lifting

Automatic transmission

Move the automatic transmission lever to the "P" park position.

Manual transmission

Shift the lever to the neutral position.

Secure the vehicle using the brake.